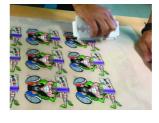

#### ► PACKAGING

|       | O C       |
|-------|-----------|
| 25 cm | 25 & 50 m |
| 50 cm | 25 & 50 m |
| 75 cm | 25 & 50 m |

1. Place bubble free on the printed and weeded film

2. Apply using a squeegee and firm pressure