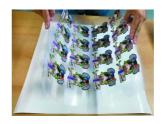

#### ► PACKAGING

|       | O C       |
|-------|-----------|
| 25 cm | 25 & 50 m |
| 50 cm | 25 & 50 m |
| 75 cm | 25 & 50 m |

1. Place bubble free on the printed and weeded film

2. Apply using a squeegee and firm pressure

3. Peel backing

 Put back on the silicone paper

Store in a cool and dry place; protect against the influence of light when stored. We recommend not to exceed a storage period of 18 months. The technical specifications rest on extensive tests and technical research. Due to the variety of possible influences during refinement, and use, the specifications should be viewed as reference values. We recommend a suitability test on the original material. A legally binding warranty of specific characteristics cannot be derived from our specifications.