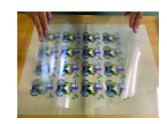

#### ► PACKAGING

|       | O C       |
|-------|-----------|
| 25 cm | 25 & 50 m |
| 50 cm | 25 & 50 m |
| 75 cm | 25 & 50 m |

1. Place bubble free on the printed and weeded film

2. Apply using a squeegee and firm pressure