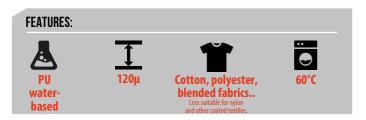

## **APPLICATION INSTRUCTIONS -**

## FlexCut SBB Maxima

Highly technical film designed to prevent migration when heat transferring to dyed polyester fabrics (sports jerseys type).

1. Cut mirrored

2. Weed design

3. Transfer design

4. Remove liner, done!