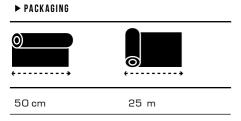

## **APPLICATION INSTRUCTIONS -**

## FlexCut SBB Maxima

Highly technical film designed to prevent migration when heat transferring to dyed polyester fabrics (sports jerseys type).





1. Cut mirrored





2. Weed design





3. Transfer design





4. Remove liner, done!

Store in a cool and dry place; protect against the influence of light when stored. We recommend not to exceed a storage period of 12 months. The technical specifications rest on extensive tests and technical research. Due to the variety of possible influences during refinement, and use, the specifications should be viewed as reference values. We recommend a suitability test on the original material. A legally binding warranty of specific characteristics cannot be derived from our specifications.





## **AVAILABLE COLORS** –

## FlexCut SBB Maxima

WHITE 01



LEMON YELLOW 05

P 012 C

Store in a cool and dry place; protect against the influence of light when stored. We recommend not to exceed a storage period of 12 months. The technical specifications rest on