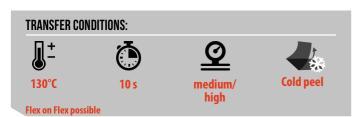

## **APPLICATION INSTRUCTIONS -**

## FlexCut SBB Maxima

Highly technical film designed to prevent migration when heat transferring to dyed polyester fabrics (sports jerseys type).

1. Cut mirrored

2. Weed design

3. Transfer design

4. Remove liner, done!