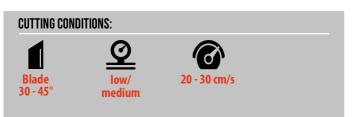

## **APPLICATION INSTRUCTIONS -**

## FlexCut SBB Maxima

Highly technical film designed to prevent migration when heat transferring to dyed polyester fabrics (sports jerseys type).

1. Cut mirrored

2. Weed design

3. Transfer design

4. Remove liner, done!