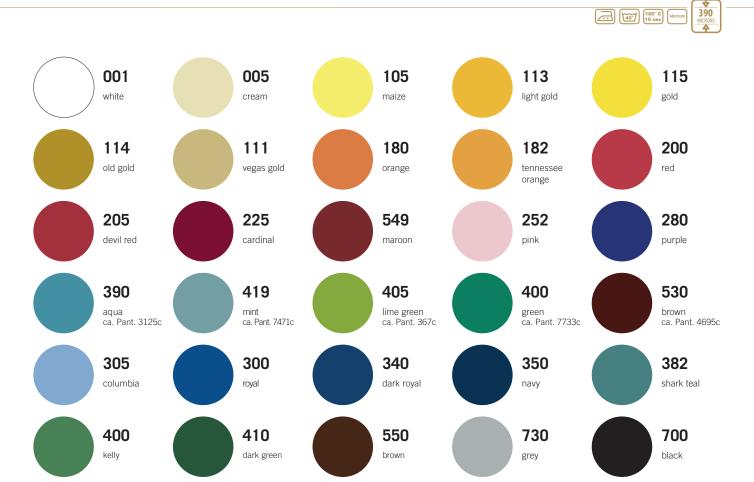

# PS POLY-TWILL ™ - 100% POLYESTER ON A TRANSPARENT CARRIER.

Available under the name of CAD-CUT® PS-Poly Twill™, is our 100% Polyester twill on a clear plastic carrier. The special adhesive allows easy positioning of the twill onto fabric, without having to apply undue pressure before final application. The material is excellent for plotter cutting because of the clear carrier. CAD-CUT® PS-Poly Twill™ fabric is available in several colours.

#### **DETAILS**