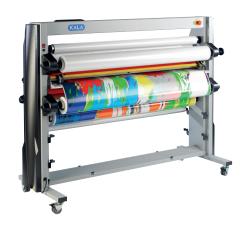

## STATE OF THE ART LAMINATION STATION FOR ECO-SOLVENT, LATEX, OFFSET AND SCREEN PRINTS

- → Working width 165 cm (65")
- Nip roller opening up to 50 mm (2")
- Top heated roller from 30 to 60 °C 86 to 140 °F
- Lamination speed up to 6,5 m/minute (21 ft/mn)
- Manual feeding of the print or roll to roll operation
- Adjustable pressure level corresponding to the media processed
- Kala's patented auto-calibration system constantly monitors the pressure and parallelism of the rollers
- —● Single side lamination, encapsulation in one pass, pre-mask, mounting up to 5 cm 2" thick

## **MISTRAL 1650**