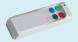

ller from 30 to 60 °C 86 to 140 °F
- Lamination speed up to 6,5 m/minute (21 ft/mn)
- Manual feeding of the print or roll to roll operation
- Adjustable pressure level corresponding to the media processed
- Kala's patented auto-calibration system constantly monitors the pressure and parallelism of the rollers
- —● Single side lamination, encapsulation in one pass, pre-mask, mounting up to 5 cm 2" thick

## **MISTRAL 1650**







#### AVAILABLE OPTIONS

Gas lift to slow down the descent of the feeding tray



#### In line slitting

Cuts laminated prints as they exit the roller or the film before lamination



#### **LED lighting**

Ideal for lighting up your lamination working space



### Anti-static string with magnets

Perfect to unload static generated by lamination and print media





#### Remote control

Allows the operator to set drive function from a distance



#### Shaft

Graduated media shafts. Usable from the storage position

#### **→ TECHNICAL DATA**

| Maximum thickness media + board                                                                                 | 50 mm (2")                                                 |
|-----------------------------------------------------------------------------------------------------------------|------------------------------------------------------------|
| Maximum working width                                                                                           | 171 cm (67")                                               |
| Maximum film width