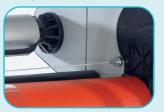

roller from 30 to 60 °C 86 to 140 °F
- Lamination speed up to 6,5 m/minute (21 ft/mn)
- Manual feeding of the print or roll to roll operation
- Adjustable pressure level corresponding to the media processed
- Kala's patented auto-calibration system constantly monitors the pressure and parallelism of the rollers
- —● Single side lamination, encapsulation in one pass, pre-mask, mounting up to 5 cm 2" thick

## **MISTRAL 1650**







#### AVAILABLE OPTIONS

Gas lift to slow down the descent of the feeding tray



#### In line slitting

Cuts laminated prints as they exit the roller or the film before lamination



#### **LED lighting**

Ideal for lighting up your lamination working space



### Anti-static string with magnets

Perfect to unload static generated by lamination and print media





#### Remote control

Allows the operator to set drive function from a distance



#### Shaft

Graduated media shafts. Usable from the storage position

#### **→ TECHNICAL DATA**

| Maximum thickness media + board                                                                                 | 50 mm (2")                                                 |
|-----------------------------------------------------------------------------------------------------------------|------------------------------------------------------------|
| Maximum working width                                                                                           | 171 cm (67")                                               |
| Maximum film width