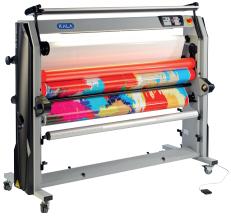

## STATE OF THE ART LAMINATION STATION FOR ECO-SOLVENT, LATEX, OFFSET AND SCREEN PRINTS

- → Working width 165 cm (65")
- Nip roller opening up to 50 mm (2")
- Top heated roller from 30 to 60 °C 86 to 140 °F
- Lamination speed up to 6,5 m/minute (21 ft/mn)
- Manual feeding of the print or roll to roll operation
- Adjustable pressure level corresponding to the media processed
- Kala's patented auto-calibration system constantly monitors the pressure and parallelism of the rollers
- —● Single side lamination, encapsulation in one pass, pre-mask, mounting up to 5 cm 2" thick

## **MISTRAL 1650**