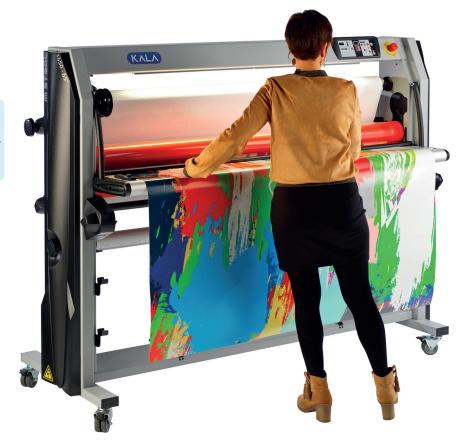

# **MISTRAL 1650**

Unbeaten performances at this price level

Do you know the difference? Scan the QR code and find out

https://vimeo.com/470248501

## STATE OF THE ART LAMINATION STATION FOR ECO-SOLVENT, LATEX, OFFSET AND SCREEN PRINTS

- → Working width 165 cm (65")
- Nip roller opening up to 50 mm (2")
- Top heated roller from 30 to 60 °C 86 to 140 °F
- Lamination speed up to 6,5 m/minute (21 ft/mn)
- Manual feeding of the print or roll to roll operation
- Adjustable pressure level corresponding to the media processed
- Kala's patented auto-calibration system constantly monitors the pressure and parallelism of the rollers
- —● Single side lamination, encapsulation in one pass, pre-mask, mounting up to 5 cm 2" thick