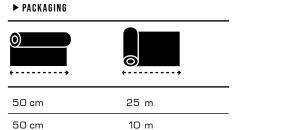

## FlexCut X Stretch

Very elastic, but still easy to cut and weed, stackable. 100% waterbased PU.

1. Cut mirrored

2. Weed design

3. Transfer design

5 m

50 cm

4. Remove liner, done!