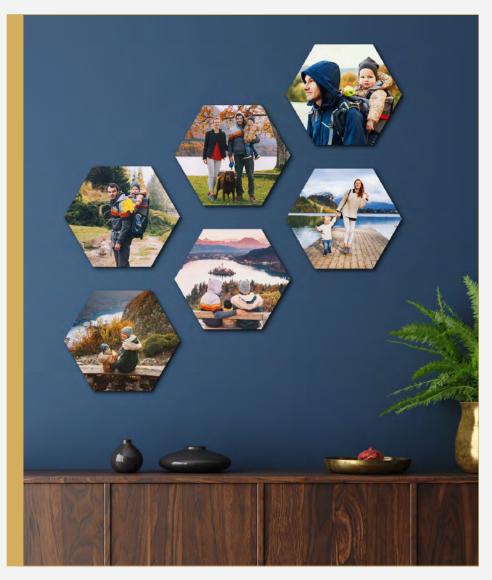

#### Bring all your photos to life with ChromaLuxe Wall Tiles!

Beautifully finished gloss white wood tiles provide an exceptional image, while the repositionable mounting blocks allow you to display, rearrange and add photos as you choose.

An easy upgrade to any interior space, create creative photo arrangements without any damage to walls. No nails or hanging hardware required!

## 3 Wall Tile Shapes with repositionable adhesive mount

### ChromaLuxe Hexagon Wall Tile w/Mount,

Gloss White/Black Back THB, 6,35 mm x 203 mm x 233 mm, R 3,175 mm, 12/case