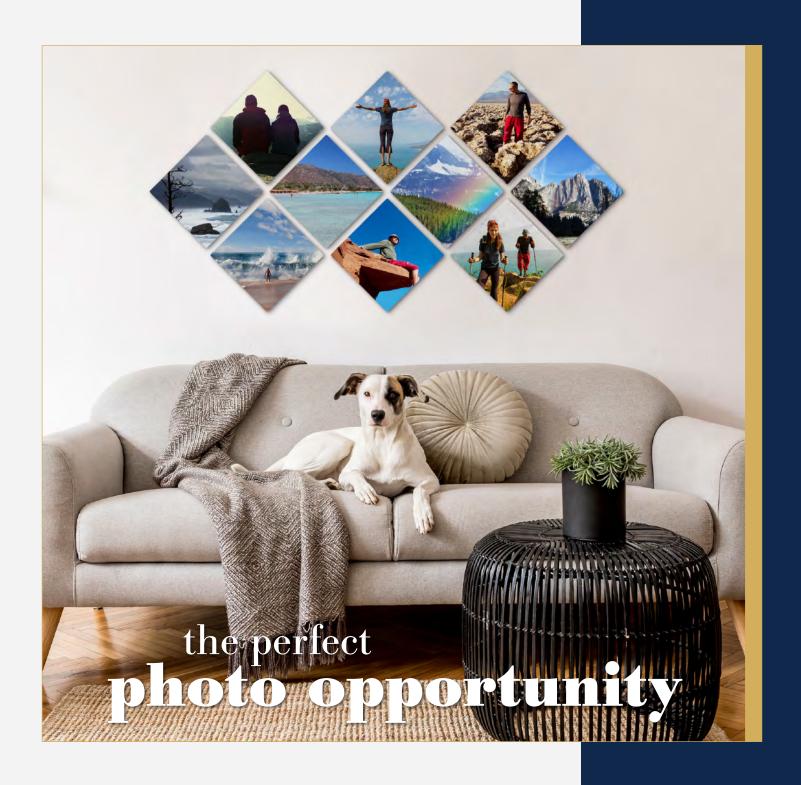

# Wall Tiles

vibrant wooden Wall Tiles with repositionable mount for endless display options

#### Bring all your photos to life with ChromaLuxe Wall Tiles!

Beautifully finished gloss white wood tiles provide an exceptional image, while the repositionable mounting blocks allow you to display, rearrange and add photos as you choose.

An easy upgrade to any interior space, create creative photo arrangements without any damage to walls. No nails or hanging hardware required!

## 3 Wall Tile Shapes with repositionable adhesive mount