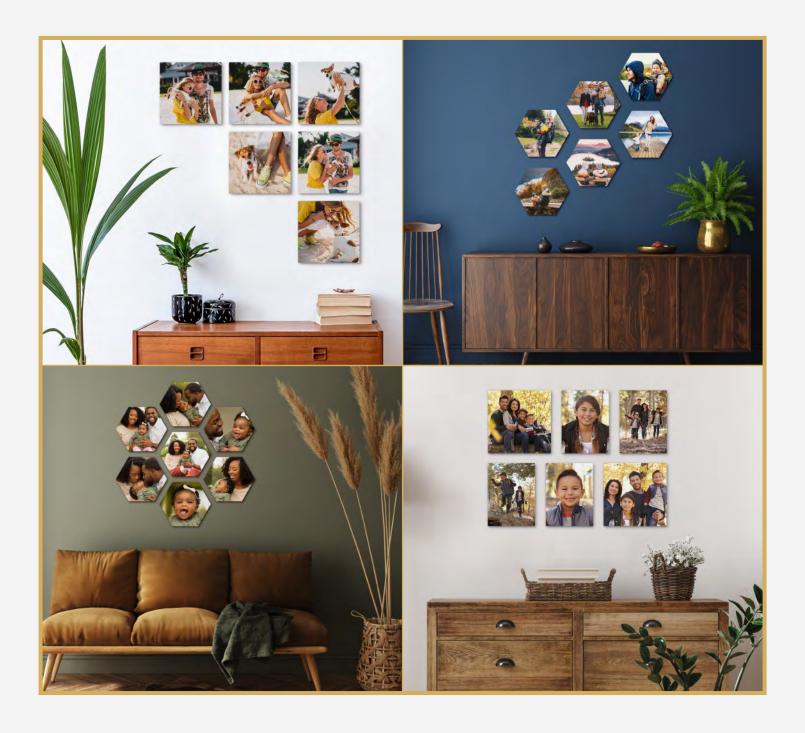

# Wall Tiles

vibrant wooden Wall Tiles with repositionable mount for endless display options

#### Bring all your photos to life with ChromaLuxe Wall Tiles!

Beautifully finished gloss white wood tiles provide an exceptional image, while the repositionable mounting blocks allow you to display, rearrange and add photos as you choose.

An easy upgrade to any interior space, create creative photo arrangements without any damage to walls. No nails or hanging hardware required!

## 3 Wall Tile Shapes with repositionable adhesive mount

## ChromaLuxe Square Wall Tile w/Mount,

Gloss White/Black Back THB, 6,35 mm x 203 mm x 203 mm, R 3,175 mm, 12/case

### ChromaLuxe Hexagon Wall Tile w/Mount,

Gloss White/Black Back THB, 6,35 mm x 203 mm x 233 mm, R 3,175 mm, 12/case

#### ChromaLuxe Rectangle Wall Tile w/Mount,

Gloss White/Black Back THB, 6,35 mm x 152,6 mm x 203 mm, R 3,175 mm, 12/case

**Substrate** - Tempered Hardboard + 5 cm foam mount w/adhesive

Thickness - 6,35 mm tile + 3,175 mm mount | Coating Finish - Gloss White