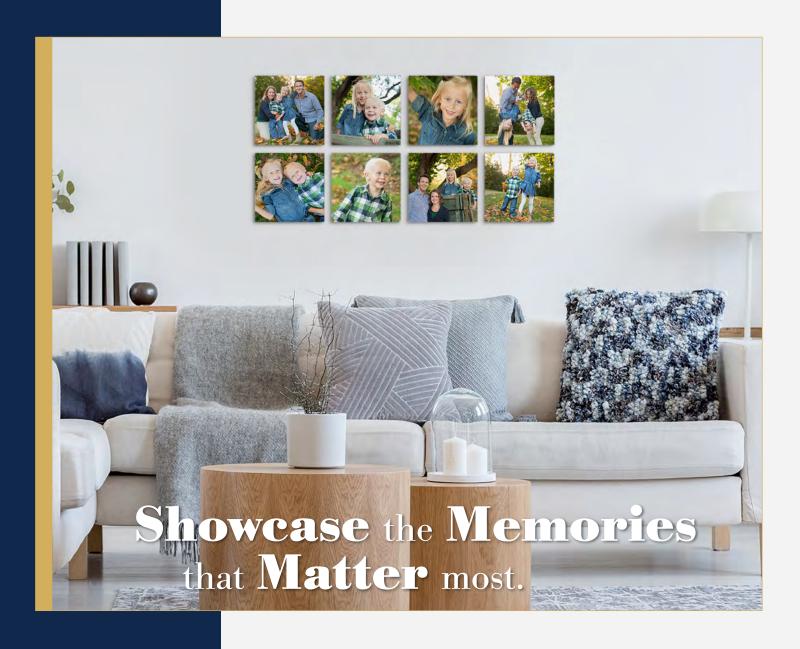

#### Bring all your photos to life with ChromaLuxe Wall Tiles!

Beautifully finished gloss white wood tiles provide an exceptional image, while the repositionable mounting blocks allow you to display, rearrange and add photos as you choose.

An easy upgrade to any interior space, create creative photo arrangements without any damage to walls. No nails or hanging hardware required!

## 3 Wall Tile Shapes with repositionable adhesive mount